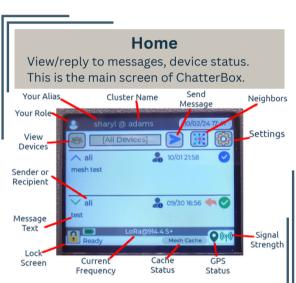

For the most part, use ChatterBox like you would use any other messaging app.

## **Touch or Swipe**

- Swipe the screen to scroll up and down
- Tap/touch icons

# Type on the Keypad

- For all text entry
- Hold sym key for numbers & symbols

Copyright 2024 Altware Development LLC

#### Roll the Trackball

- Wakes up the display
- Scrolls the display up and down

### Click the Trackball

- Wakes up the display
- Toggles between Home & Neighbors
- Other screen-specific functions

**Neighbors** 