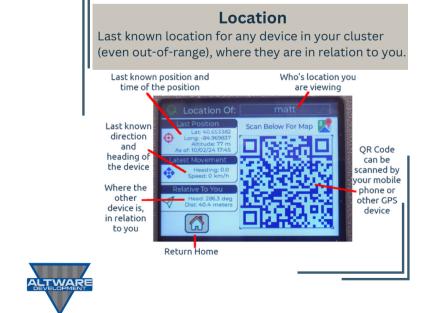

# **Using ChatterBox**



To maintain optimal mesh performance for your

cluster, leave devices powered on all the time. When not carrying, try to leave them in locations with the maximum line of sight (ie: a window).



For the most part, use ChatterBox like you would use any other messaging app.

## **Touch or Swipe**

- Swipe the screen to scroll up and down
- Tap/touch icons

# Type on the Keypad

- For all text entry
- Hold sym key for numbers & symbols

Copyright 2024 Altware Development LLC



#### Roll the Trackball

- Wakes up the display
- Scrolls the display up and down

### Click the Trackball

- Wakes up the display
- Toggles between Home & Neighbors
- Other screen-specific functions

**Neighbors**