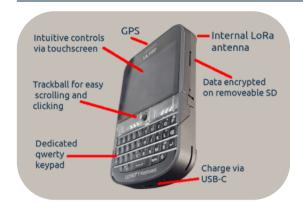

# **Using ChatterBox**

To maintain optimal mesh performance for your

cluster, leave devices powered on all the time. When not carrying, try to leave them in locations with the maximum line of sight (ie: a window).