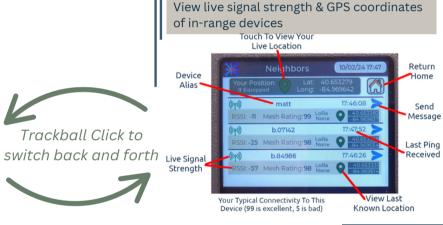

### Click the Trackball

- Wakes up the display
- Toggles between Home & Neighbors
- Other screen-specific functions

**Neighbors** 