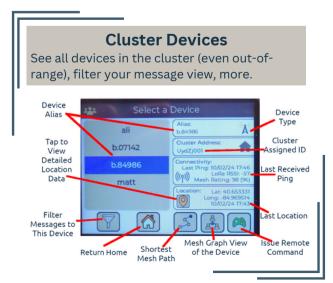

# **Using ChatterBox**



To maintain optimal mesh performance for your

cluster, leave devices powered on all the time. When not carrying, try to leave them in locations with the maximum line of sight (ie: a window).



For the most part, use ChatterBox like you would use any other messaging app.

## **Touch or Swipe**

- Swipe the screen to scroll up and down
- Tap/touch icons

# Type on the Keypad

- For all text entry
- Hold sym key for numbers & symbols

Copyright 2024 Altware Development LLC



#### Roll the Trackball

- Wakes up the display
- Scrolls the display up and down

### Click the Trackball

- Wakes up the display
- Toggles between Home & Neighbors
- Other screen-specific functions

**Neighbors**